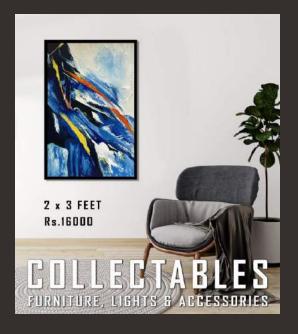

2 x 3 FEET Rs.16000

FURNITURE, LIGHTS & ACCESSORIES

2 x 3 FEET

Rs.16000

FURNITURE, LIGHTS & ACCESSORIES

2 x 3 FEET

Rs.16000

FURNITURE, LIGHTS & ACCESSORIES