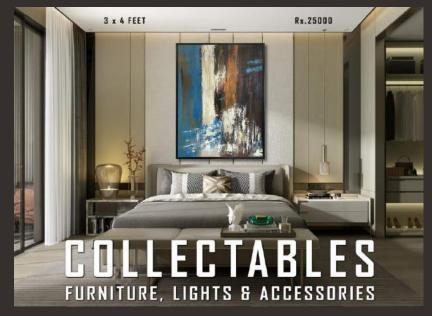

# WODERN HONES

BY COLLECTABLES
FURNITURE, LIGHTS & ACCESSORIES

FURNITURE, LIGHTS & ACCESSORIES

3 x 4 FEET Rs.25000

FURNITURE, LIGHTS & ACCESSORIES

3 x 4 FEET Rs.25000

FURNITURE, LIGHTS & ACCESSORIES

3 x 4 FEET