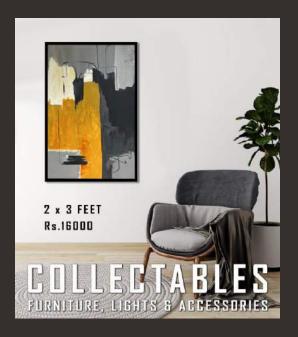

FURNITURE, LIGHTS & ACCESSORIES

2 x 4 FEET Rs.20000

FURNITURE, LIGHTS & ACCESSORIES

2 x 3 FEET

Rs.16000

FURNITURE, LIGHTS & ACCESSORIES

2 x 3 FEET Rs.16000

FURNITURE, LIGHTS & ACCESSORIES

2 x 3 FEET Rs.16000

FURNITURE, LIGHTS & ACCESSORIES

2 x 3 FEET

Rs.16000

FURNITURE, LIGHTS & ACCESSORIES

2 x 3 FEET

Rs.16000

FURNITURE, LIGHTS & ACCESSORIES