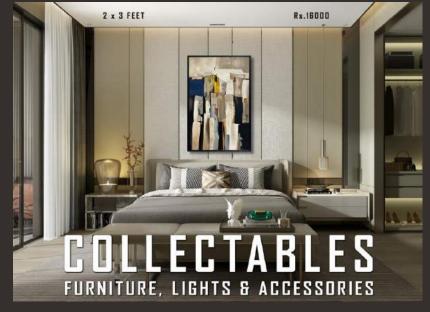

FURNITURE, LIGHTS & ACCESSORIES

2 x 4 FEET Rs.20000

FURNITURE, LIGHTS & ACCESSORIES

2 x 3 FEET

Rs.16000

FURNITURE, LIGHTS & ACCESSORIES

2 x 3 FEET Rs.16000

FURNITURE, LIGHTS & ACCESSORIES

2 x 3 FEET Rs.16000

FURNITURE, LIGHTS & ACCESSORIES

2 x 3 FEET

Rs.16000

FURNITURE, LIGHTS & ACCESSORIES

2 x 3 FEET

Rs.16000

FURNITURE, LIGHTS & ACCESSORIES

2 x 3 FEET Rs.16000

FURNITURE, LIGHTS & ACCESSORIES

2 x 3 FEET Rs.16000

FURNITURE, LIGHTS & ACCESSORIES

2 x 3 FEET

Rs.16000