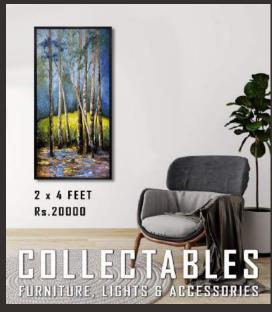

3 x 3 FEET Rs.22000

FURNITURE, LIGHTS & ACCESSORIES

2 x 4 FEET Rs.20000

FURNITURE, LIGHTS & ACCESSORIES

2 x 4 FEET Rs.20000

FURNITURE, LIGHTS & ACCESSORIES

2 x 4 FEET

Rs.20000