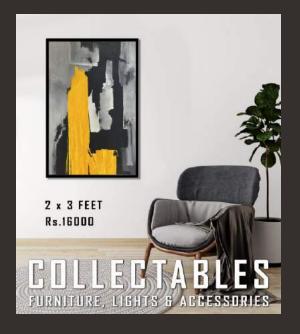

FURNITURE, LIGHTS & ACCESSORIES

2 x 4 FEET Rs.20000

FURNITURE, LIGHTS & ACCESSORIES

2 x 3 FEET

Rs.16000

FURNITURE, LIGHTS & ACCESSORIES

2 x 3 FEET Rs.16000

FURNITURE, LIGHTS & ACCESSORIES

2 x 3 FEET Rs.16000

FURNITURE, LIGHTS & ACCESSORIES

2 x 3 FEET

Rs.16000

FURNITURE, LIGHTS & ACCESSORIES

2 x 3 FEET

Rs.16000

FURNITURE, LIGHTS & ACCESSORIES

2 x 3 FEET Rs.16000

FURNITURE, LIGHTS & ACCESSORIES

2 x 3 FEET Rs.16000

FURNITURE, LIGHTS & ACCESSORIES

2 x 3 FEET

Rs.16000