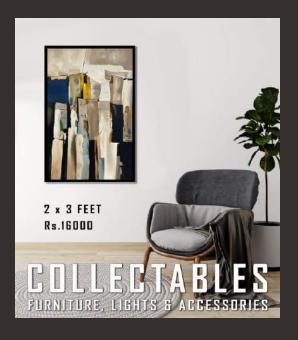

2 x 3 FEET Rs.16000

FURNITURE, LIGHTS & ACCESSORIES

2 x 3 FEET

Rs.16000

FURNITURE, LIGHTS & ACCESSORIES

2 x 3 FEET

Rs.16000

FURNITURE, LIGHTS & ACCESSORIES