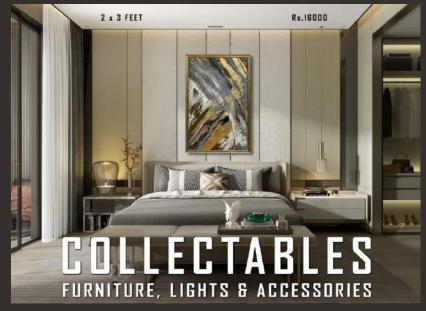

FURNITURE, LIGHTS & ACCESSORIES

2 x 4 FEET Rs.20000

FURNITURE, LIGHTS & ACCESSORIES

2 x 3 FEET

Rs.16000

FURNITURE, LIGHTS & ACCESSORIES

2 x 3 FEET Rs.16000

FURNITURE, LIGHTS & ACCESSORIES

2 x 3 FEET Rs.16000

FURNITURE, LIGHTS & ACCESSORIES

2 x 3 FEET

Rs.16000

FURNITURE, LIGHTS & ACCESSORIES

2 x 3 FEET

Rs.16000

FURNITURE, LIGHTS & ACCESSORIES