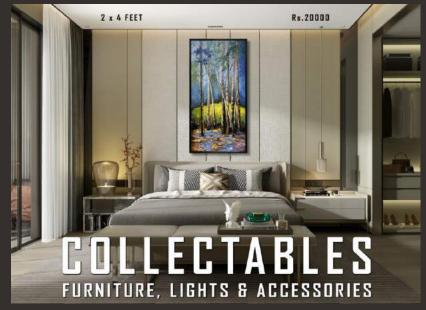

3 x 3 FEET Rs.22000

FURNITURE, LIGHTS & ACCESSORIES

2 x 4 FEET Rs.20000

FURNITURE, LIGHTS & ACCESSORIES

2 x 4 FEET Rs.20000

FURNITURE, LIGHTS & ACCESSORIES

2 x 4 FEET

Rs.20000