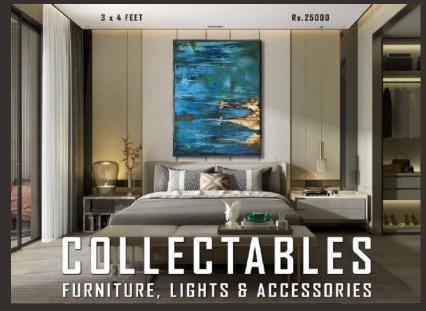

# WODERN HONES

BY COLLECTABLES
FURNITURE, LIGHTS & ACCESSORIES

FURNITURE, LIGHTS & ACCESSORIES

3 x 4 FEET Rs.25000

FURNITURE, LIGHTS & ACCESSORIES

3 x 4 FEET Rs.25000

FURNITURE, LIGHTS & ACCESSORIES

3 x 4 FEET