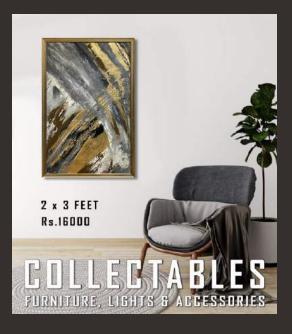

FURNITURE, LIGHTS & ACCESSORIES

2 x 4 FEET Rs.20000

FURNITURE, LIGHTS & ACCESSORIES

2 x 3 FEET

Rs.16000

FURNITURE, LIGHTS & ACCESSORIES

2 x 3 FEET Rs.16000

FURNITURE, LIGHTS & ACCESSORIES

2 x 3 FEET Rs.16000

FURNITURE, LIGHTS & ACCESSORIES

2 x 3 FEET

Rs.16000

FURNITURE, LIGHTS & ACCESSORIES

2 x 3 FEET

Rs.16000

FURNITURE, LIGHTS & ACCESSORIES