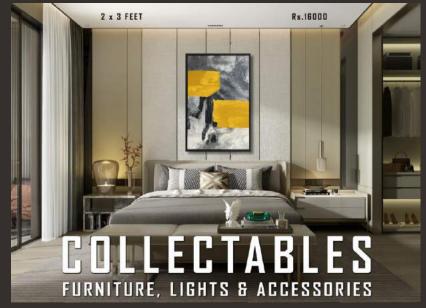

2 x 3 FEET Rs.16000

FURNITURE, LIGHTS & ACCESSORIES

2 x 3 FEET

Rs.16000

FURNITURE, LIGHTS & ACCESSORIES

2 x 3 FEET

Rs.16000

FURNITURE, LIGHTS & ACCESSORIES