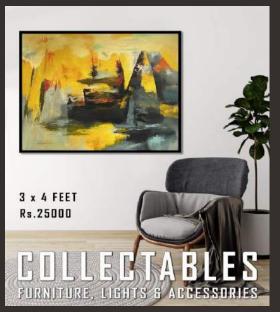

# WODERN HONES

BY COLLECTABLES
FURNITURE, LIGHTS & ACCESSORIES

FURNITURE, LIGHTS & ACCESSORIES

3 x 4 FEET Rs.25000

FURNITURE, LIGHTS & ACCESSORIES

3 x 4 FEET Rs.25000

FURNITURE, LIGHTS & ACCESSORIES

3 x 4 FEET