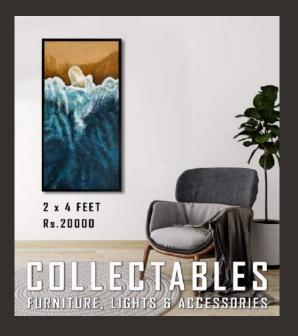

3 x 3 FEET Rs.22000

FURNITURE, LIGHTS & ACCESSORIES

2 x 4 FEET Rs.20000

FURNITURE, LIGHTS & ACCESSORIES

2 x 4 FEET Rs.20000

FURNITURE, LIGHTS & ACCESSORIES

2 x 4 FEET

Rs.20000