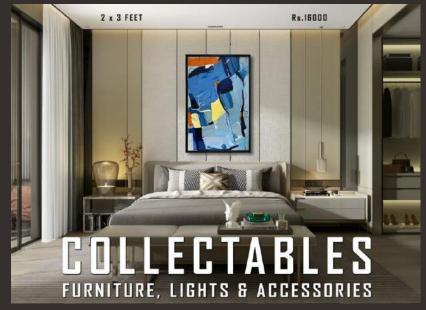

FURNITURE, LIGHTS & ACCESSORIES

2 x 4 FEET Rs.20000

FURNITURE, LIGHTS & ACCESSORIES

2 x 3 FEET

Rs.16000

FURNITURE, LIGHTS & ACCESSORIES

2 x 3 FEET Rs.16000

FURNITURE, LIGHTS & ACCESSORIES

2 x 3 FEET Rs.16000

FURNITURE, LIGHTS & ACCESSORIES

2 x 3 FEET

Rs.16000

FURNITURE, LIGHTS & ACCESSORIES

2 x 3 FEET

Rs.16000

FURNITURE, LIGHTS & ACCESSORIES