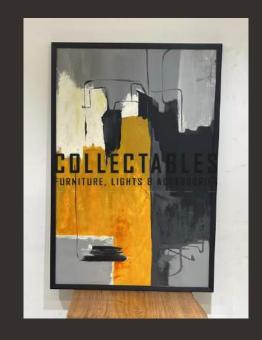

FURNITURE, LIGHTS & ACCESSORIES

2 x 4 FEET Rs.20000

FURNITURE, LIGHTS & ACCESSORIES

2 x 3 FEET

Rs.16000

FURNITURE, LIGHTS & ACCESSORIES

2 x 3 FEET Rs.16000

FURNITURE, LIGHTS & ACCESSORIES

2 x 3 FEET Rs.16000

FURNITURE, LIGHTS & ACCESSORIES

2 x 3 FEET

Rs.16000

FURNITURE, LIGHTS & ACCESSORIES

2 x 3 FEET

Rs.16000

FURNITURE, LIGHTS & ACCESSORIES