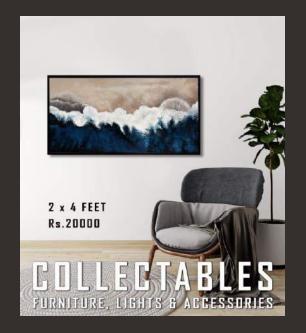

3 x 3 FEET Rs.22000

FURNITURE, LIGHTS & ACCESSORIES

2 x 4 FEET Rs.20000

FURNITURE, LIGHTS & ACCESSORIES

2 x 4 FEET Rs.20000

FURNITURE, LIGHTS & ACCESSORIES

2 x 4 FEET

Rs.20000