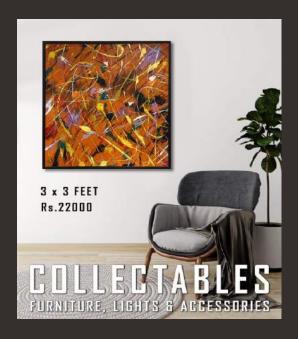

Rs.25000

FURNITURE, LIGHTS & ACCESSORIES

3 x 3 FEET Rs.22000

FURNITURE, LIGHTS & ACCESSORIES

3 x 3 FEET Rs.22000

FURNITURE, LIGHTS & ACCESSORIES

3 x 3 FEET Rs.22000

FURNITURE, LIGHTS & ACCESSORIES