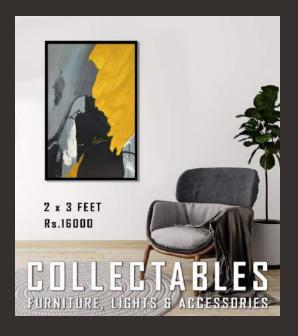

FURNITURE, LIGHTS & ACCESSORIES

2 x 4 FEET Rs.20000

FURNITURE, LIGHTS & ACCESSORIES

2 x 3 FEET

Rs.16000

FURNITURE, LIGHTS & ACCESSORIES

2 x 3 FEET Rs.16000

FURNITURE, LIGHTS & ACCESSORIES

2 x 3 FEET Rs.16000

FURNITURE, LIGHTS & ACCESSORIES

2 x 3 FEET

Rs.16000

FURNITURE, LIGHTS & ACCESSORIES

2 x 3 FEET

Rs.16000

FURNITURE, LIGHTS & ACCESSORIES

2 x 3 FEET Rs.16000

FURNITURE, LIGHTS & ACCESSORIES

2 x 3 FEET Rs.16000

FURNITURE, LIGHTS & ACCESSORIES

2 x 3 FEET

Rs.16000