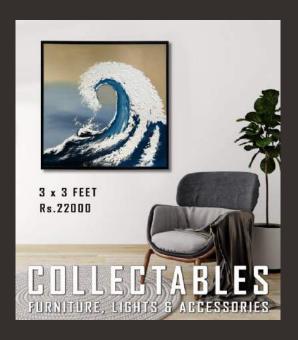

Rs.25000

FURNITURE, LIGHTS & ACCESSORIES

3 x 3 FEET Rs.22000

FURNITURE, LIGHTS & ACCESSORIES

3 x 3 FEET Rs.22000

FURNITURE, LIGHTS & ACCESSORIES

3 x 3 FEET Rs.22000

FURNITURE, LIGHTS & ACCESSORIES

3 x 3 FEET Rs.22000

FURNITURE, LIGHTS & ACCESSORIES

2 x 4 FEET Rs.20000

FURNITURE, LIGHTS & ACCESSORIES

2 x 4 FEET Rs.20000

FURNITURE, LIGHTS & ACCESSORIES

2 x 4 FEET

Rs.20000