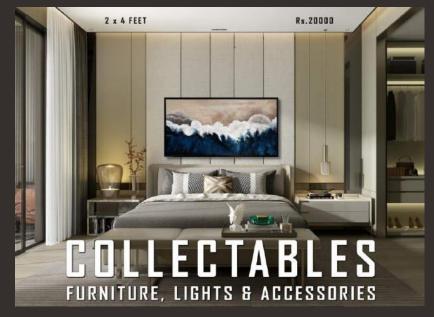

3 x 3 FEET Rs.22000

FURNITURE, LIGHTS & ACCESSORIES

2 x 4 FEET Rs.20000

FURNITURE, LIGHTS & ACCESSORIES

2 x 4 FEET Rs.20000

FURNITURE, LIGHTS & ACCESSORIES

2 x 4 FEET

Rs.20000