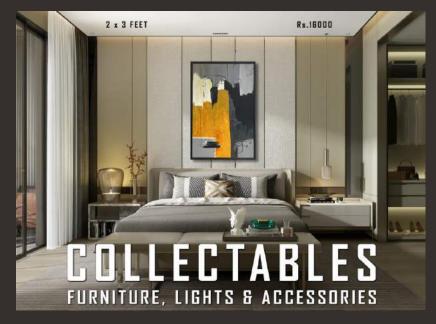

FURNITURE, LIGHTS & ACCESSORIES

2 x 4 FEET Rs.20000

FURNITURE, LIGHTS & ACCESSORIES

2 x 3 FEET

Rs.16000

FURNITURE, LIGHTS & ACCESSORIES

2 x 3 FEET Rs.16000

FURNITURE, LIGHTS & ACCESSORIES

2 x 3 FEET Rs.16000

FURNITURE, LIGHTS & ACCESSORIES

2 x 3 FEET

Rs.16000

FURNITURE, LIGHTS & ACCESSORIES

2 x 3 FEET

Rs.16000

FURNITURE, LIGHTS & ACCESSORIES