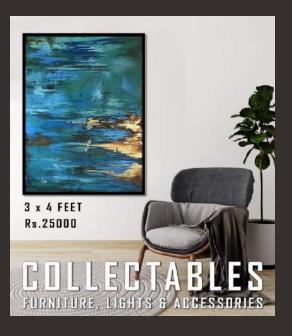

Rs.25000

FURNITURE, LIGHTS & ACCESSORIES

3 x 3 FEET Rs.22000

FURNITURE, LIGHTS & ACCESSORIES

3 x 3 FEET Rs.22000

FURNITURE, LIGHTS & ACCESSORIES

3 x 3 FEET Rs.22000

FURNITURE, LIGHTS & ACCESSORIES