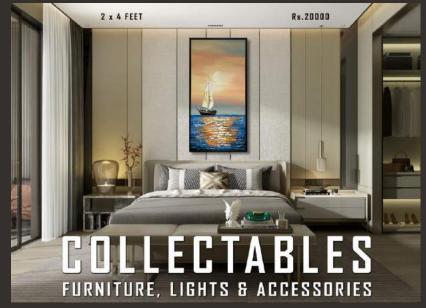

3 x 3 FEET Rs.22000

FURNITURE, LIGHTS & ACCESSORIES

2 x 4 FEET Rs.20000

FURNITURE, LIGHTS & ACCESSORIES

2 x 4 FEET Rs.20000

FURNITURE, LIGHTS & ACCESSORIES

2 x 4 FEET

Rs.20000