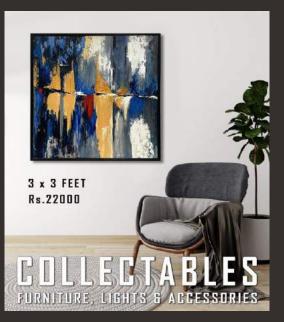

Rs.25000

FURNITURE, LIGHTS & ACCESSORIES

3 x 3 FEET Rs.22000

FURNITURE, LIGHTS & ACCESSORIES

3 x 3 FEET Rs.22000

FURNITURE, LIGHTS & ACCESSORIES

3 x 3 FEET Rs.22000

FURNITURE, LIGHTS & ACCESSORIES

3 x 3 FEET Rs.22000

FURNITURE, LIGHTS & ACCESSORIES

2 x 4 FEET Rs.20000

FURNITURE, LIGHTS & ACCESSORIES

2 x 4 FEET Rs.20000

FURNITURE, LIGHTS & ACCESSORIES

2 x 4 FEET

Rs.20000