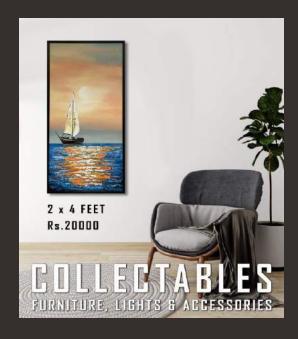

3 x 3 FEET Rs.22000

FURNITURE, LIGHTS & ACCESSORIES

2 x 4 FEET Rs.20000

FURNITURE, LIGHTS & ACCESSORIES

2 x 4 FEET Rs.20000

FURNITURE, LIGHTS & ACCESSORIES

2 x 4 FEET

Rs.20000