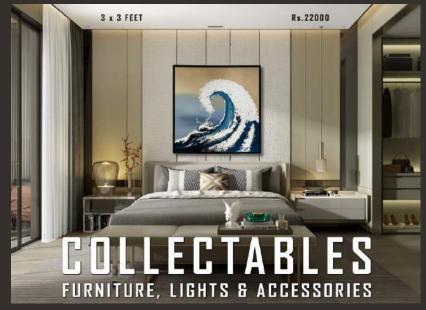

Rs.25000

FURNITURE, LIGHTS & ACCESSORIES

3 x 3 FEET Rs.22000

FURNITURE, LIGHTS & ACCESSORIES

3 x 3 FEET Rs.22000

FURNITURE, LIGHTS & ACCESSORIES

3 x 3 FEET Rs.22000

FURNITURE, LIGHTS & ACCESSORIES

3 x 3 FEET Rs.22000

FURNITURE, LIGHTS & ACCESSORIES

2 x 4 FEET Rs.20000

FURNITURE, LIGHTS & ACCESSORIES

2 x 4 FEET Rs.20000

FURNITURE, LIGHTS & ACCESSORIES

2 x 4 FEET

Rs.20000