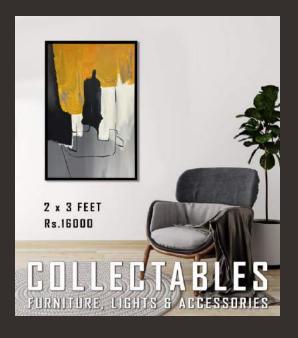

FURNITURE, LIGHTS & ACCESSORIES

2 x 4 FEET Rs.20000

FURNITURE, LIGHTS & ACCESSORIES

2 x 3 FEET

Rs.16000

FURNITURE, LIGHTS & ACCESSORIES

2 x 3 FEET Rs.16000

FURNITURE, LIGHTS & ACCESSORIES

2 x 3 FEET Rs.16000

FURNITURE, LIGHTS & ACCESSORIES

2 x 3 FEET

Rs.16000

FURNITURE, LIGHTS & ACCESSORIES

2 x 3 FEET

Rs.16000

FURNITURE, LIGHTS & ACCESSORIES

2 x 3 FEET Rs.16000

FURNITURE, LIGHTS & ACCESSORIES

2 x 3 FEET Rs.16000

FURNITURE, LIGHTS & ACCESSORIES

2 x 3 FEET

Rs.16000