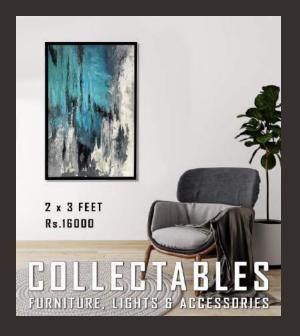

FURNITURE, LIGHTS & ACCESSORIES

2 x 4 FEET Rs.20000

FURNITURE, LIGHTS & ACCESSORIES

2 x 3 FEET

Rs.16000

FURNITURE, LIGHTS & ACCESSORIES

2 x 3 FEET Rs.16000

FURNITURE, LIGHTS & ACCESSORIES

2 x 3 FEET Rs.16000

FURNITURE, LIGHTS & ACCESSORIES

2 x 3 FEET

Rs.16000

FURNITURE, LIGHTS & ACCESSORIES

2 x 3 FEET

Rs.16000

FURNITURE, LIGHTS & ACCESSORIES

2 x 3 FEET Rs.16000

FURNITURE, LIGHTS & ACCESSORIES

2 x 3 FEET Rs.16000

FURNITURE, LIGHTS & ACCESSORIES

2 x 3 FEET

Rs.16000