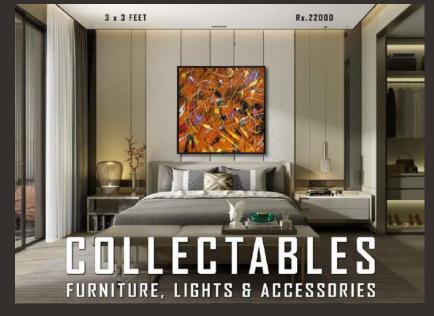

3 x 3 FEET Rs.22000

FURNITURE, LIGHTS & ACCESSORIES

2 x 4 FEET Rs.20000

FURNITURE, LIGHTS & ACCESSORIES

2 x 4 FEET Rs.20000

FURNITURE, LIGHTS & ACCESSORIES

2 x 4 FEET

Rs.20000