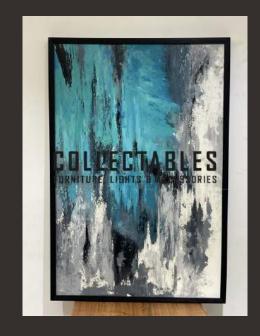

2 x 3 FEET Rs.16000

FURNITURE, LIGHTS & ACCESSORIES

2 x 3 FEET

Rs.16000

FURNITURE, LIGHTS & ACCESSORIES

2 x 3 FEET

Rs.16000

FURNITURE, LIGHTS & ACCESSORIES