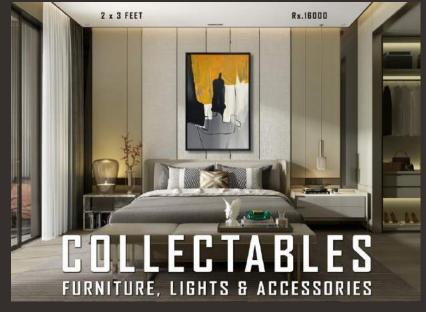

FURNITURE, LIGHTS & ACCESSORIES

2 x 4 FEET Rs.20000

FURNITURE, LIGHTS & ACCESSORIES

2 x 3 FEET

Rs.16000

FURNITURE, LIGHTS & ACCESSORIES

2 x 3 FEET Rs.16000

FURNITURE, LIGHTS & ACCESSORIES

2 x 3 FEET Rs.16000

FURNITURE, LIGHTS & ACCESSORIES

2 x 3 FEET

Rs.16000

FURNITURE, LIGHTS & ACCESSORIES

2 x 3 FEET

Rs.16000

FURNITURE, LIGHTS & ACCESSORIES

2 x 3 FEET Rs.16000

FURNITURE, LIGHTS & ACCESSORIES

2 x 3 FEET Rs.16000

FURNITURE, LIGHTS & ACCESSORIES

2 x 3 FEET

Rs.16000