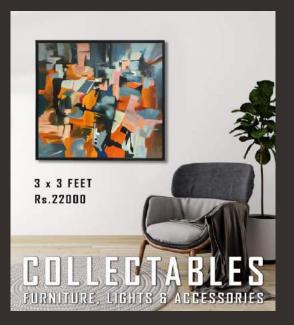

3 x 3 FEET Rs.22000

FURNITURE, LIGHTS & ACCESSORIES

2 x 4 FEET Rs.20000

FURNITURE, LIGHTS & ACCESSORIES

2 x 4 FEET Rs.20000

FURNITURE, LIGHTS & ACCESSORIES

2 x 4 FEET

Rs.20000