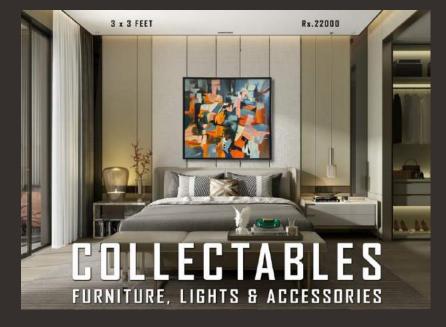

Rs.25000

FURNITURE, LIGHTS & ACCESSORIES

3 x 3 FEET Rs.22000

FURNITURE, LIGHTS & ACCESSORIES

3 x 3 FEET Rs.22000

FURNITURE, LIGHTS & ACCESSORIES

3 x 3 FEET Rs.22000

FURNITURE, LIGHTS & ACCESSORIES

3 x 3 FEET Rs.22000

FURNITURE, LIGHTS & ACCESSORIES

2 x 4 FEET Rs.20000

FURNITURE, LIGHTS & ACCESSORIES

2 x 4 FEET Rs.20000

FURNITURE, LIGHTS & ACCESSORIES

2 x 4 FEET

Rs.20000