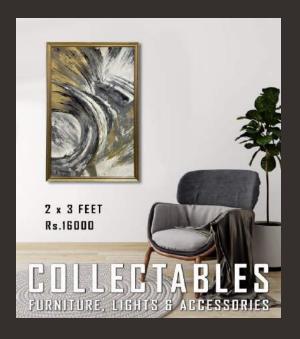

FURNITURE, LIGHTS & ACCESSORIES

2 x 4 FEET Rs.20000

FURNITURE, LIGHTS & ACCESSORIES

2 x 3 FEET

Rs.16000

FURNITURE, LIGHTS & ACCESSORIES

2 x 3 FEET Rs.16000

FURNITURE, LIGHTS & ACCESSORIES

2 x 3 FEET Rs.16000

FURNITURE, LIGHTS & ACCESSORIES

2 x 3 FEET

Rs.16000

FURNITURE, LIGHTS & ACCESSORIES

2 x 3 FEET

Rs.16000

FURNITURE, LIGHTS & ACCESSORIES