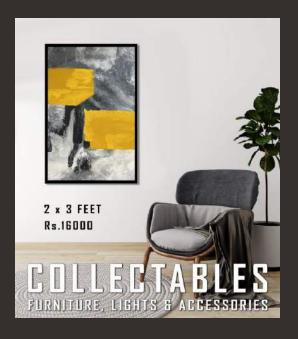

FURNITURE, LIGHTS & ACCESSORIES

2 x 4 FEET Rs.20000

FURNITURE, LIGHTS & ACCESSORIES

2 x 3 FEET

Rs.16000

FURNITURE, LIGHTS & ACCESSORIES

2 x 3 FEET Rs.16000

FURNITURE, LIGHTS & ACCESSORIES

2 x 3 FEET Rs.16000

FURNITURE, LIGHTS & ACCESSORIES

2 x 3 FEET

Rs.16000

FURNITURE, LIGHTS & ACCESSORIES

2 x 3 FEET

Rs.16000

FURNITURE, LIGHTS & ACCESSORIES

2 x 3 FEET Rs.16000

FURNITURE, LIGHTS & ACCESSORIES

2 x 3 FEET Rs.16000

FURNITURE, LIGHTS & ACCESSORIES

2 x 3 FEET

Rs.16000