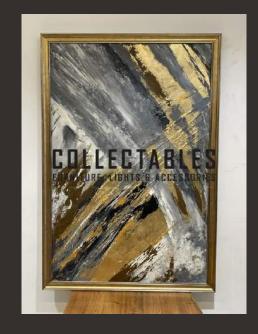

FURNITURE, LIGHTS & ACCESSORIES

2 x 4 FEET Rs.20000

FURNITURE, LIGHTS & ACCESSORIES

2 x 3 FEET

Rs.16000

FURNITURE, LIGHTS & ACCESSORIES

2 x 3 FEET Rs.16000

FURNITURE, LIGHTS & ACCESSORIES

2 x 3 FEET Rs.16000

FURNITURE, LIGHTS & ACCESSORIES

2 x 3 FEET

Rs.16000

FURNITURE, LIGHTS & ACCESSORIES

2 x 3 FEET

Rs.16000

FURNITURE, LIGHTS & ACCESSORIES