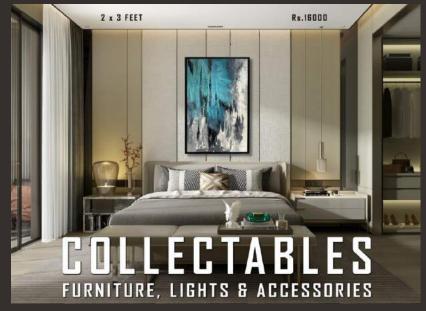

2 x 3 FEET Rs.16000

FURNITURE, LIGHTS & ACCESSORIES

2 x 3 FEET

Rs.16000

FURNITURE, LIGHTS & ACCESSORIES

2 x 3 FEET

Rs.16000

FURNITURE, LIGHTS & ACCESSORIES