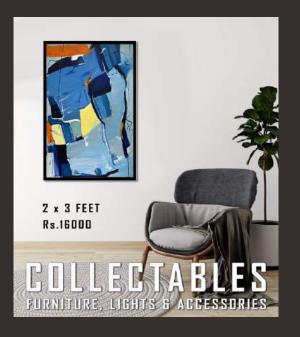

FURNITURE, LIGHTS & ACCESSORIES

2 x 4 FEET Rs.20000

FURNITURE, LIGHTS & ACCESSORIES

2 x 3 FEET

Rs.16000

FURNITURE, LIGHTS & ACCESSORIES

2 x 3 FEET Rs.16000

FURNITURE, LIGHTS & ACCESSORIES

2 x 3 FEET Rs.16000

FURNITURE, LIGHTS & ACCESSORIES

2 x 3 FEET

Rs.16000

FURNITURE, LIGHTS & ACCESSORIES

2 x 3 FEET

Rs.16000

FURNITURE, LIGHTS & ACCESSORIES