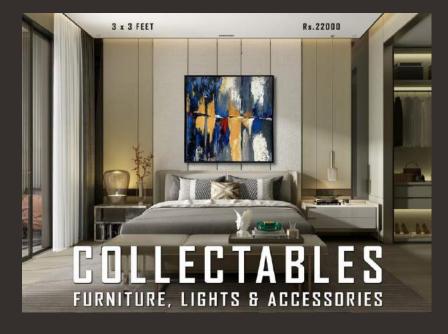

Rs.25000

FURNITURE, LIGHTS & ACCESSORIES

3 x 3 FEET Rs.22000

FURNITURE, LIGHTS & ACCESSORIES

3 x 3 FEET Rs.22000

FURNITURE, LIGHTS & ACCESSORIES

3 x 3 FEET Rs.22000

FURNITURE, LIGHTS & ACCESSORIES