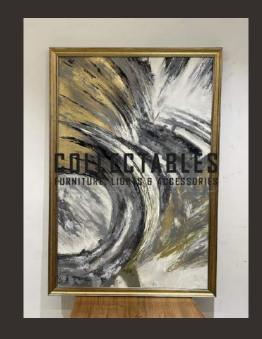

FURNITURE, LIGHTS & ACCESSORIES

2 x 4 FEET Rs.20000

FURNITURE, LIGHTS & ACCESSORIES

2 x 3 FEET

Rs.16000

FURNITURE, LIGHTS & ACCESSORIES

2 x 3 FEET Rs.16000

FURNITURE, LIGHTS & ACCESSORIES

2 x 3 FEET Rs.16000

FURNITURE, LIGHTS & ACCESSORIES

2 x 3 FEET

Rs.16000

FURNITURE, LIGHTS & ACCESSORIES

2 x 3 FEET

Rs.16000

FURNITURE, LIGHTS & ACCESSORIES