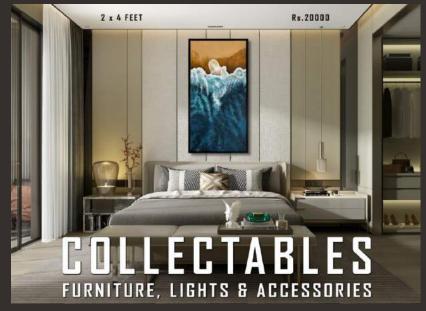

3 x 3 FEET Rs.22000

FURNITURE, LIGHTS & ACCESSORIES

2 x 4 FEET Rs.20000

FURNITURE, LIGHTS & ACCESSORIES

2 x 4 FEET Rs.20000

FURNITURE, LIGHTS & ACCESSORIES

2 x 4 FEET

Rs.20000