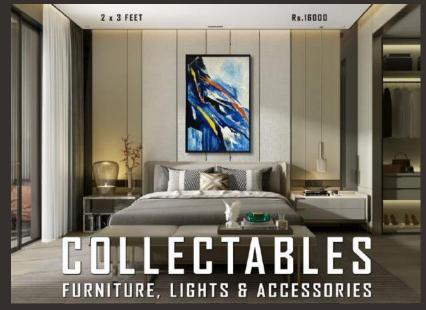

FURNITURE, LIGHTS & ACCESSORIES

2 x 4 FEET Rs.20000

FURNITURE, LIGHTS & ACCESSORIES

2 x 3 FEET

Rs.16000

FURNITURE, LIGHTS & ACCESSORIES

2 x 3 FEET Rs.16000

FURNITURE, LIGHTS & ACCESSORIES

2 x 3 FEET Rs.16000

FURNITURE, LIGHTS & ACCESSORIES

2 x 3 FEET

Rs.16000

FURNITURE, LIGHTS & ACCESSORIES

2 x 3 FEET

Rs.16000

FURNITURE, LIGHTS & ACCESSORIES

2 x 3 FEET Rs.16000

FURNITURE, LIGHTS & ACCESSORIES

2 x 3 FEET Rs.16000

FURNITURE, LIGHTS & ACCESSORIES

2 x 3 FEET

Rs.16000